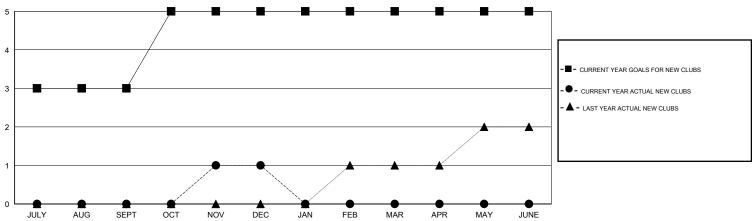

# GMT: Mahesh Pasqual LOCATION INDIA GMT CA 6

|                                        | •                |           |                  |                  |  |  |  |
|----------------------------------------|------------------|-----------|------------------|------------------|--|--|--|
|                                        |                  | Clubs     |                  |                  |  |  |  |
| RESULTS FOR 2015-2016                  |                  |           |                  |                  |  |  |  |
| QUARTER                                | NEW CLUB<br>GOAL | NEW CLUBS | DROPPED<br>CLUBS | NET<br>GAIN/LOSS |  |  |  |
| JULY/AUG/SEPT                          | 3                | 0         | 1                | -1<br>0          |  |  |  |
| OCT/NOV/DEC  JAN/FEB/MAR  APR/MAY/JUNE | 0                | 0         | 0                | 0                |  |  |  |
|                                        |                  |           |                  |                  |  |  |  |

### GOALS AND ACTUAL NEW CLUBS CUMULATIVE