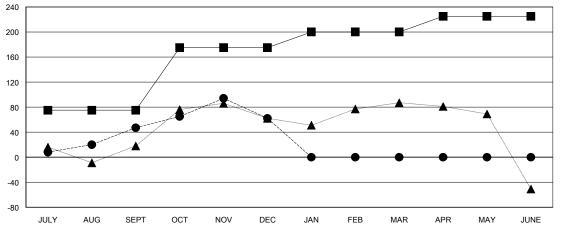

|                       |                    | Members                             |                    |                  |  |  |  |
|-----------------------|--------------------|-------------------------------------|--------------------|------------------|--|--|--|
| RESULTS FOR 2015-2016 |                    |                                     |                    |                  |  |  |  |
| QUARTER               | NEW MEMBER<br>GOAL | CHARTER AND<br>NEW MEMBERS<br>ADDED | DROPPED<br>MEMBERS | NET<br>GAIN/LOSS |  |  |  |
| JULY/AUG/SEPT         | 75                 | 77                                  | 30                 | 47               |  |  |  |
| OCT/NOV/DEC           | 100                | 92                                  | 77                 | 15               |  |  |  |
| JAN/FEB/MAR           | 25                 | 0                                   | 0                  | 0                |  |  |  |
| APR/MAY/JUNE          | 25                 | 0                                   | 0                  | 0                |  |  |  |

#### GOALS AND ACTUAL MEMBERS CUMULATIVE

| - ■ - CURRENT YEAR GOALS FOR NEW |
|----------------------------------|
| MEMBERS                          |

- ● - CURRENT YEAR ACTUAL MEMBERS

- ▲ - LAST YEAR ACTUAL MEMBERS